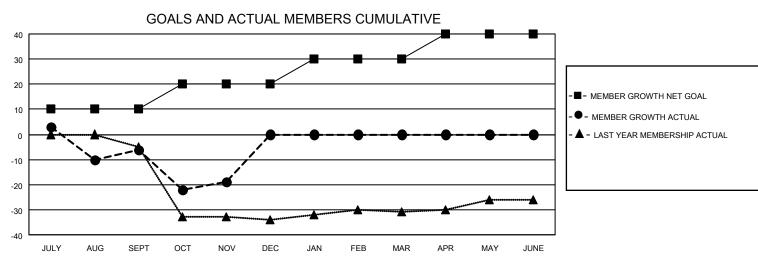

## District 8 O

| Clubs RESULTS FOR 2022-2023 |   |   |   | Members RESULTS FOR 2022-2023 |    |    |    |
|-----------------------------|---|---|---|-------------------------------|----|----|----|
|                             |   |   |   |                               |    |    |    |
| JULY/AUG/SEPT               | 0 | 0 | 1 | JULY/AUG/SEPT                 | 10 | 28 | 28 |
| OCT/NOV/DEC                 | 2 | 0 | 1 | OCT/NOV/DEC                   | 10 | 4  | 17 |
| JAN/FEB/MAR                 | 0 | 0 | 0 | JAN/FEB/MAR                   | 10 | 0  | 0  |
| APR/MAY/JUNE                | 1 | 0 | 0 | APR/MAY/JUNE                  | 10 | 0  | 0  |

## GOALS AND ACTUAL NEW CLUBS CUMULATIVE

| DROPPED CLUBS: 2 |    | 8 CLUBS OF 24 ADDED 1 OR<br>MORE NEW MEMBERS | GENDER DISTRIBUTION                |              |  |
|------------------|----|----------------------------------------------|------------------------------------|--------------|--|
|                  |    | WORL NEW WEIMBERS                            | MALE                               | 367 (64.16%) |  |
|                  |    |                                              | FEMALE 205 (35.84%)                |              |  |
| DROPPED MEMBERS  |    |                                              | NON BINARY                         | 0 (0.00%)    |  |
|                  |    |                                              | PREFER NOT TO ANSWER               | 0 (0.00%)    |  |
| DECEASED         | 2  |                                              |                                    | ,            |  |
| CLUB CANCELLED   | 32 | CLICK HERE FOR CUMULATIVE                    | TOTAL FAMILY UNIT MEMBERS          | 113          |  |
| OTHER            | 11 | MEMBERSHIP DATA                              |                                    |              |  |
| TOTAL            | 45 |                                              | FAMILY MEMBERS PAYING HALF DUES 57 |              |  |
|                  |    |                                              |                                    |              |  |