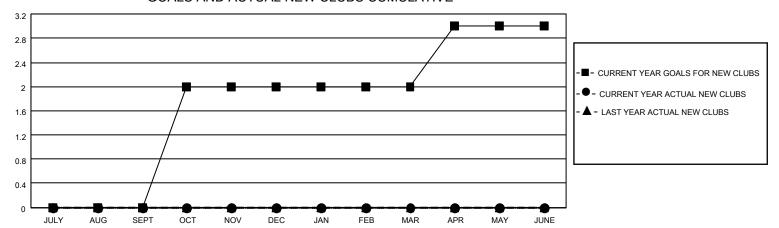

## District 8 O

| Clubs RESULTS FOR 2022-2023 |   |   |   | Members RESULTS FOR 2022-2023 |    |    |    |
|-----------------------------|---|---|---|-------------------------------|----|----|----|
|                             |   |   |   |                               |    |    |    |
| JULY/AUG/SEPT               | 0 | 0 | 1 | JULY/AUG/SEPT                 | 10 | 28 | 28 |
| OCT/NOV/DEC                 | 2 | 0 | 1 | OCT/NOV/DEC                   | 10 | 4  | 17 |
| JAN/FEB/MAR                 | 0 | 0 | 0 | JAN/FEB/MAR                   | 10 | 0  | 0  |
| APR/MAY/JUNE                | 1 | 0 | 0 | APR/MAY/JUNE                  | 10 | 0  | 0  |

## GOALS AND ACTUAL NEW CLUBS CUMULATIVE

| DROPPED CLUBS: 2 |    | 8 CLUBS OF 24 ADDED 1 OR<br>MORE NEW MEMBERS | GENDER DISTRIBUTION                |              |  |
|------------------|----|----------------------------------------------|------------------------------------|--------------|--|
|                  |    | WORL NEW WEIMBERS                            | MALE                               | 367 (64.16%) |  |
|                  |    |                                              | FEMALE 205 (35.84%)                |              |  |
| DROPPED MEMBERS  |    |                                              | NON BINARY                         | 0 (0.00%)    |  |
|                  |    |                                              | PREFER NOT TO ANSWER               | 0 (0.00%)    |  |
| DECEASED         | 2  |                                              |                                    | ,            |  |
| CLUB CANCELLED   | 32 | CLICK HERE FOR CUMULATIVE                    | TOTAL FAMILY UNIT MEMBERS          | 113          |  |
| OTHER            | 11 | MEMBERSHIP DATA                              |                                    |              |  |
| TOTAL            | 45 |                                              | FAMILY MEMBERS PAYING HALF DUES 57 |              |  |
|                  |    |                                              |                                    |              |  |